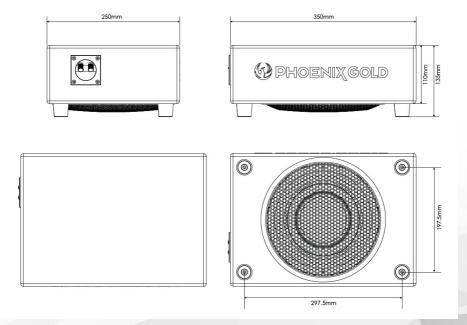

## **SPECIFICATION**

|                       | ZX18PDF           |
|-----------------------|-------------------|
| Туре:                 | Sealed Enclosure  |
| Speaker Size:         | 8" (200mm)        |
| Impedance:            | 2 Ω               |
| Power handling (RMS): | 250W              |
| Power handling (MAX): | 500W              |
| Volume (Net):         | 4.75 L            |
| Dimensions (LxWxH):   | 350 x 250 x 135mm |

## DIMENSIONS

© 2024 Phoenix Gold - www.phoenixgold.com

**ZX18PDF** - SLIM PASSIVE SUBWOOFER BOX