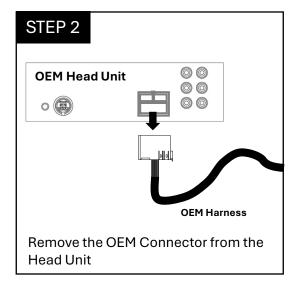

## **INSTRUCTION MANUAL**

Prior to installation the vehicle battery should be disconnected so no power is running to any of the electrics in the vehicle.

- 1. Connect the ZDT harness to the rear of the OEM head unit.
- 2. Connect the ZDT harness to the ZDC harness as shown in the above diagram.
- 3. Run the ZDC harness from behind the OEM head unit through the back of the dashboard to the location of where you will position your amp. We would advise installing the ZDA amp under the seat or in the boot of the vehicle.