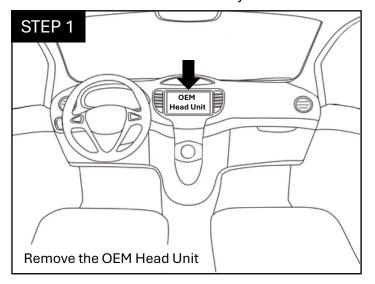

## **INSTRUCTION MANUAL**

Prior to installation the vehicle battery should be disconnected so no power is running to any of the electrics in the vehicle.

- 1. Connect the ZDT harness to the rear of the OEM head unit.
- 2. Connect the ZDT harness to the ZDC harness as shown in the above diagram.
- 3. Run the ZDC harness from behind the OEM head unit through the back of the dashboard to the location of where you will position your amp. We would advise installing the ZDA amp under the seat or in the boot of the vehicle.