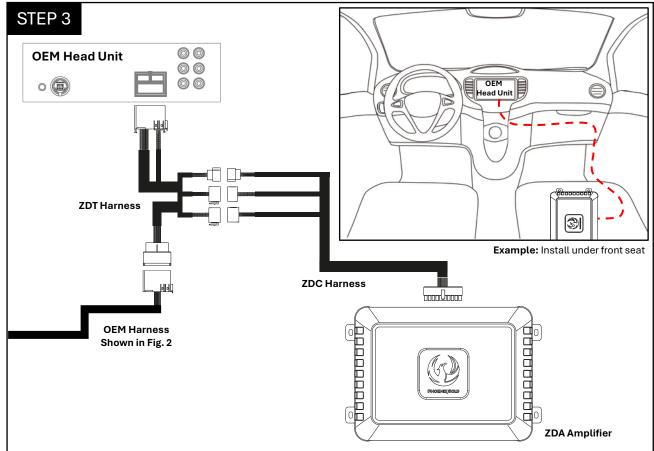

## **INSTRUCTION MANUAL**

Prior to installation the vehicle battery should be disconnected so no power is running to any of the electrics in the vehicle.

- 1. Connect the ZDT harness to the rear of the OEM head unit.
- 2. Connect the ZDT harness to the ZDC harness as shown in the above diagram.
- 3. Run the ZDC harness from behind the OEM head unit through the back of the dashboard to the location of where you will position your amp. We would advise installing the ZDA amp under the seat or in the boot of the vehicle.

**NOTE:** The information show above is a guide ONLY to installing the ZDA Amp under the passenger seat. Please be advised that we would also recommend a trained professional auto electrician carry out the install of any of our products.