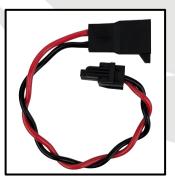

### Plug & Play 2-Way Speaker Upgrade Kit

150W MAX POWER 75W RMS

2x Speakers

2x Adapter Rings

**2x Tweeters** 

2x Tweeter Adapters

2x Bottom Plates

2x Speaker Harness

**2x Tweeter Harness** 

2x ZZF-LP4000

2x ZZF-HP5000-6