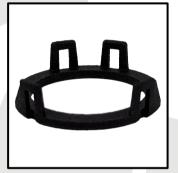

### Plug & Play 2-Way Speaker Upgrade Kit

150W MAX POWER 75W RMS

2x Speakers

2x Adapter Rings

**2x Tweeters** 

2x Tweeter Adapters

2x Bottom Plates

2x Speaker Harness

**2x Tweeter Harness** 

2x ZZF-LP4000

2x ZZF-HP5000-6