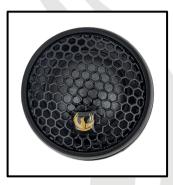

### Plug & Play 2-Way Speaker Upgrade Kit

150W MAX POWER 75W RMS

2x Speakers

2x Adapter Rings

**2x Tweeters** 

2x Tweeter Adapters

2x Bottom Plates

2x Speaker Harness

# **Specifications**

| Speaker Type:                           | 2-Way Speaker Kit    |  |
|-----------------------------------------|----------------------|--|
| Speaker Size:                           | 6.5" (165mm) / 0.78" |  |
| Frequency Response:                     | 60Hz - 20kHz         |  |
| Power Handling (RMS):                   | 75W                  |  |
| Power Handling (MAX):                   | 150W                 |  |
| Impedance:                              | 4Ω                   |  |
| Sensitivity:                            | 89dB (1W/1m)         |  |
| Fs:                                     | 62Hz                 |  |
| Qts:                                    | 0.593                |  |
| Crossover:                              | Inline Crossovers    |  |
| 1" (25mm) Voice Coil                    |                      |  |
| Polypropylene cone with rubber surround |                      |  |