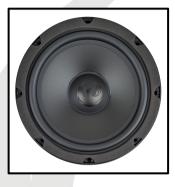

### Plug & Play 2-Way Speaker Upgrade Kit

150W MAX POWER 75W RMS

2x Speakers

2x Adapter Rings

**2x Tweeters** 

2x Tweeter Adapters

2x Bottom Plates

2x Speaker Harness

# **Specifications**

| Speaker Type:                           | 2-Way Speaker Kit    |  |
|-----------------------------------------|----------------------|--|
| Speaker Size:                           | 6.5" (165mm) / 0.78" |  |
| Frequency Response:                     | 60Hz - 20kHz         |  |
| Power Handling (RMS):                   | 75W                  |  |
| Power Handling (MAX):                   | 150W                 |  |
| Impedance:                              | 4Ω                   |  |
| Sensitivity:                            | 89dB (1W/1m)         |  |
| Fs:                                     | 62Hz                 |  |
| Qts:                                    | 0.593                |  |
| Crossover:                              | Inline Crossovers    |  |
| 1" (25mm) Voice Coil                    |                      |  |
| Polypropylene cone with rubber surround |                      |  |