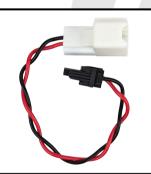

### Plug & Play 2-Way Speaker Upgrade Kit

150W MAX POWER 75W RMS

2x Speakers

2x Adapter Rings

**2x Tweeters** 

2x Tweeter Adapters

2x Bottom Plates

2x Speaker Harness

**2x Tweeter Harness** 

2x ZZF-LP4000

2x ZZF-HP5000-6