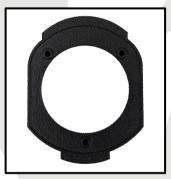

### Plug & Play 2-Way Speaker Upgrade Kit

150W MAX POWER 75W RMS

2x Speakers

2x Adapter Rings

**2x Tweeters** 

2x Tweeter Adapters

2x Bottom Plates

2x Speaker Harness

**2x Tweeter Harness** 

2x ZZF-LP4000

2x ZZF-HP5000-6