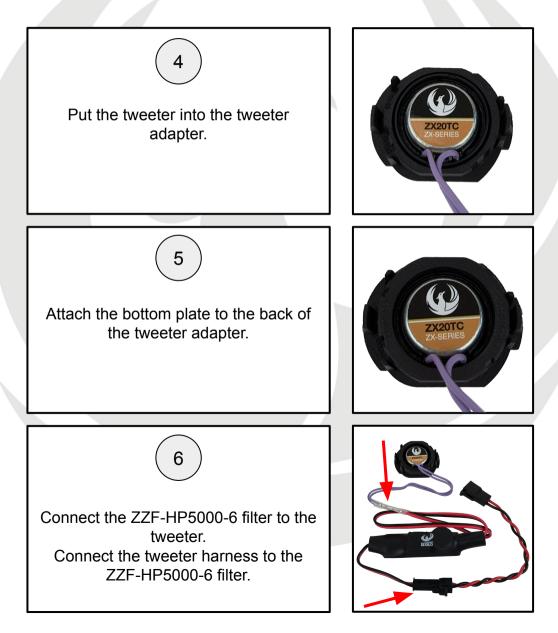

## ZDSKD1

### Plug & Play 2-Way Speaker Upgrade Kit

150W MAX POWER 75W RMS



2x Speakers

2x Adapter Rings

**2x Tweeters** 



2x Tweeter Adapters



2x Bottom Plates



2x Speaker Harness



**2x Tweeter Harness** 



2x ZZF-LP4000



2x ZZF-HP5000-6









# **Quick Start Guide**





# **Quick Start Guide**





# **Specifications**

| Speaker Type:                           | 2-Way Speaker Kit    |  |
|-----------------------------------------|----------------------|--|
| Speaker Size:                           | 6.5" (165mm) / 0.78" |  |
| Frequency Response:                     | 60Hz - 20kHz         |  |
| Power Handling (RMS):                   | 75W                  |  |
| Power Handling (MAX):                   | 150W                 |  |
| Impedance:                              | 4Ω                   |  |
| Sensitivity:                            | 89dB (1W/1m)         |  |
| Fs:                                     | 62Hz                 |  |
| Qts:                                    | 0.593                |  |
| Crossover:                              | Inline Crossovers    |  |
| 1"