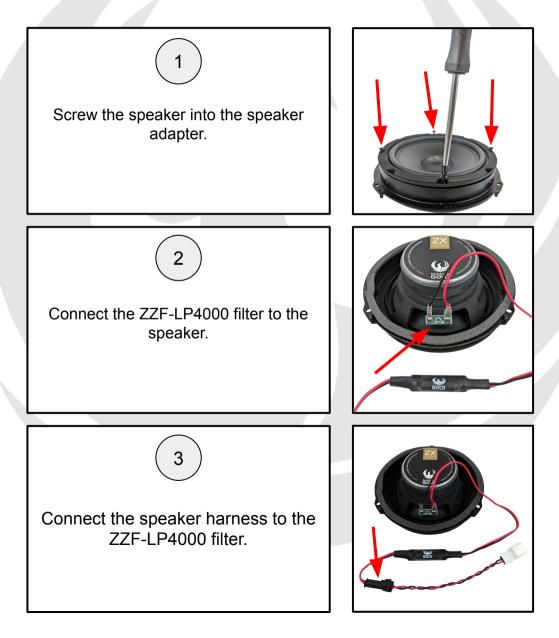

## ZDSKD1

### Plug & Play 2-Way Speaker Upgrade Kit

150W MAX POWER 75W RMS



2x Speakers

2x Adapter Rings

**2x Tweeters** 



2x Tweeter Adapters



2x Bottom Plates



2x Speaker Harness



**2x Tweeter Harness** 



2x ZZF-LP4000



2x ZZF-HP5000-6









# **Quick Start Guide**





# **Quick Start Guide**





# **Specifications**

| Speaker Type:                           | 2-Way Speaker Kit    |  |
|-----------------------------------------|----------------------|--|
| Speaker Size:                           | 6.5" (165mm) / 0.78" |  |
| Frequency Response:                     | 60Hz - 20kHz         |  |
| Power Handling (RMS):                   | 75W                  |  |
| Power Handling (MAX):                   | 150W                 |  |
| Impedance:                              | 4Ω                   |  |
| Sensitivity:                            | 89dB (1W/1m)         |  |
| Fs:                                     | 62Hz                 |  |
| Qts:                                    | 0.593                |  |
| Crossover:                              | I