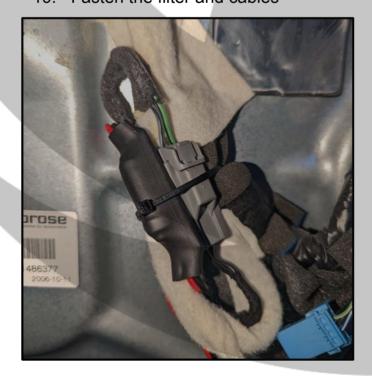

13. Insert the bolt

15. Connect the speaker harness

14. Screw on the nuts from the back

16. Route the cable into the adapter

17. Connect the Phoenix Gold speaker

19. Fasten the filter and cables

18. Screw the speaker in place