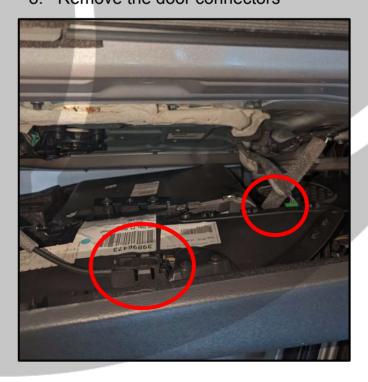

#### 6. Remove the door panel (pull)

8. Remove the door connectors

9. OEM Speaker

11. Drill out the OEM speaker

10. Disconnect the speaker connector

12. Take out the nuts and bolts

2x 10mm Wrenches / Sockets