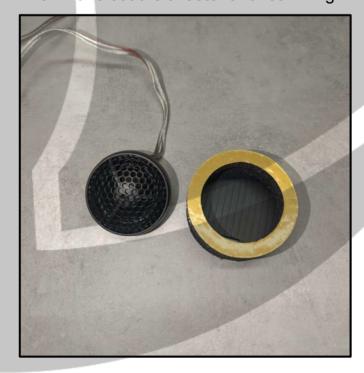

20. Take out the tweeter and foam ring

21. Put the tweeter in the foam ring

23. Tweeter removed

22. Drill out the OEM tweeter

Make a little cut and peel off the 24. protective film

25. Press the tweeter into place