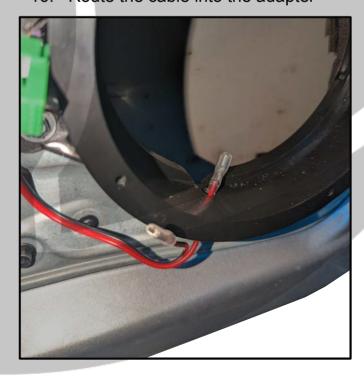

13. Insert the bolt

15. Connect the speaker harness

14. Screw on the nuts from the back

16. Route the cable into the adapter

17. Connect the Phoenix Gold speaker

19. Fasten the filter and cables

18. Screw the speaker in place