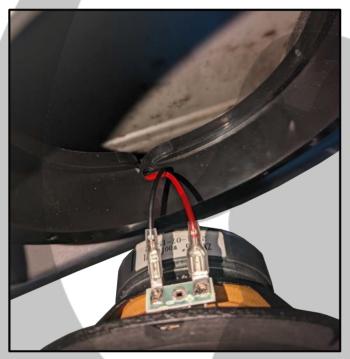

13. Insert the bolt

15. Connect the speaker harness

14. Screw on the nuts from the back

16. Route the cable into the adapter

17. Connect the Phoenix Gold speaker

19. Fasten the filter and cables

18. Screw the speaker in place