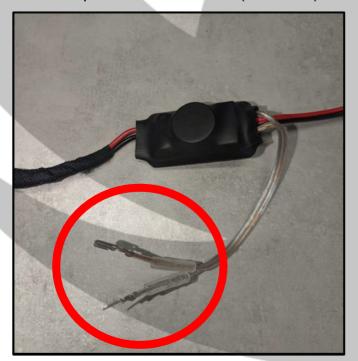

3. Disconnect the tweeter connector

2. Remove the tweeter pod

4. Remove the screw cover