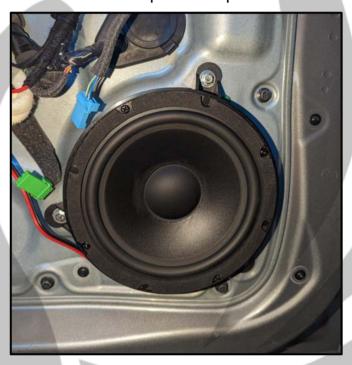

#### 6. Remove the door panel (pull)

8. Remove the door connectors

9. OEM Speaker

11. Drill out the OEM speaker

10. Disconnect the speaker connector

12. Take out the nuts and bolts

2x 10mm Wrenches / Sockets

13. Insert the bolt

15. Connect the speaker harness

14. Screw on the nuts from the back

16. Route the cable into the adapter

17. Connect the Phoenix Gold speaker

19. Fasten the filter and cables

18. Screw the speaker in place