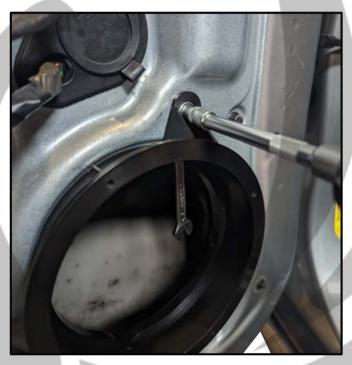

13. Insert the bolt

15. Connect the speaker harness

14. Screw on the nuts from the back

16. Route the cable into the adapter

17. Connect the Phoenix Gold speaker

19. Fasten the filter and cables

18. Screw the speaker in place