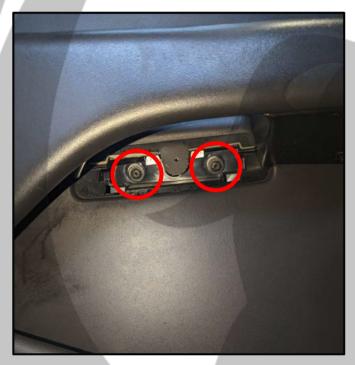

## **ZDSKV3**





### **Installation Tools Required**

#### **Vehicle used for installation:\***

Volvo S80 2006 - 2011 Performance Sound System

\*Some differences may occur between different car and year models.





10mm Wrench



Vrench Plastic Pry Tool



5mm Drill







1. Front door panel removal



3. Disconnect the tweeter connector



2. Remove the tweeter pod



4. Remove the screw cover



#### **Tools required:**



#### 5. Unscrew the two screws



7. Lift the door panel up



#### 6. Remove the door panel (pull)



8. Remove the door connectors





9. OEM Speaker



11. Drill out the OEM speaker



10. Disconnect the speaker connector



12. Take out the nuts and bolts





2x 10mm Wrenches / Sockets

13. Insert the bolt



15. Connect the speaker harness



14. Screw on the nuts from the back



16. Route the cable into the adapter





17. Connect the Phoenix Gold speaker



19. Fasten the filter and cables



18. Screw the speaker in place



20. Take out the tweeter and foam ring





21. Put the tweeter in the foam ring



23. Tweeter removed



22. Drill out the OEM tweeter



Make a little cut and peel off the 24. protective film



25. Press the tweeter into place



27. Separate these cables (-2dB TW)



26. Add the foam