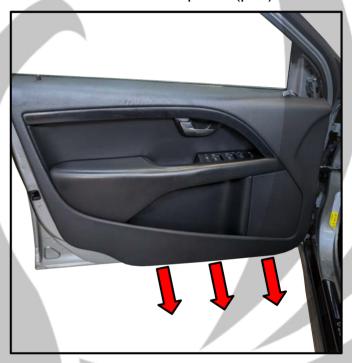

#### 6. Remove the door panel (pull)

8. Remove the door connectors

9. OEM Speaker

11. Drill out the OEM speaker

10. Disconnect the speaker connector

12. Take out the nuts and bolts

2x 10mm Wrenches / Sockets