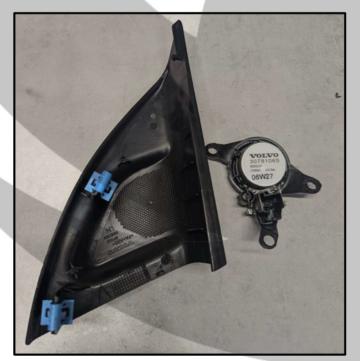

20. Take out the tweeter and foam ring

21. Put the tweeter in the foam ring

23. Tweeter removed

22. Drill out the OEM tweeter

Make a little cut and peel off the 24. protective film

25. Press the tweeter into place