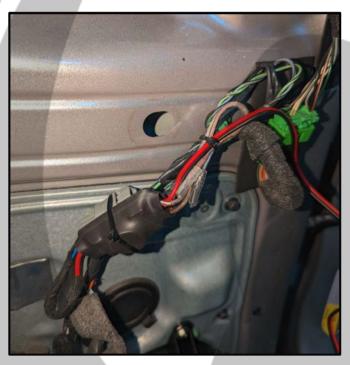

#### 6. Remove the door panel (pull)

8. Remove the door connectors

9. OEM Speaker

11. Drill out the OEM speaker

10. Disconnect the speaker connector

12. Take out the nuts and bolts

2x 10mm Wrenches / Sockets

13. Insert the bolt

15. Connect the speaker harness

14. Screw on the nuts from the back

16. Route the cable into the adapter

17. Connect the Phoenix Gold speaker

19. Fasten the filter and cables

18. Screw the speaker in place