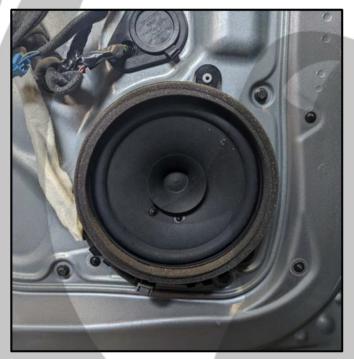

#### 6. Remove the door panel (pull)

8. Remove the door connectors

9. OEM Speaker

11. Drill out the OEM speaker

10. Disconnect the speaker connector

12. Take out the nuts and bolts

2x 10mm Wrenches / Sockets