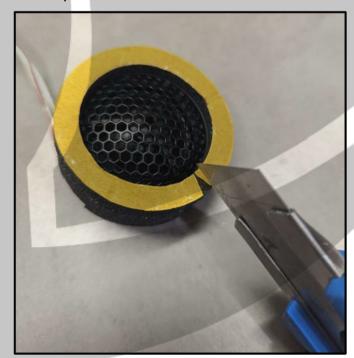

20. Take out the tweeter and foam ring

21. Put the tweeter in the foam ring

23. Tweeter removed

22. Drill out the OEM tweeter

Make a little cut and peel off the 24. protective film

25. Press the tweeter into place