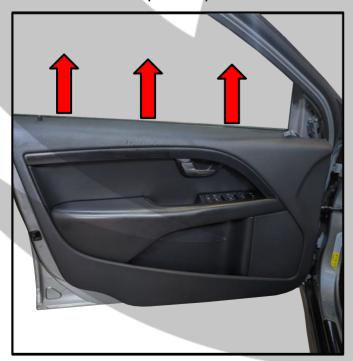

## **ZDSKV3**





### **Installation Tools Required**

#### **Vehicle used for installation:\***

Volvo S80 2006 - 2011 Performance Sound System

\*Some differences may occur between different car and year models.





10mm Wrench



Vrench Plastic Pry Tool



5mm Drill







1. Front door panel removal



3. Disconnect the tweeter connector



2. Remove the tweeter pod



4. Remove the screw cover



#### **Tools required:**



#### 5. Unscrew the two screws



7. Lift the door panel up



#### 6. Remove the door panel (pull)



8. Remove the door connectors





9. OEM Speaker



11. Drill out the OEM speaker



10. Disconnect the speaker connector



12. Take out the nuts and bolts





2x 10mm Wrenches / Sockets

13. Insert the bolt



15. Connect the speaker harness



14. Screw on the nuts from the back



16. Route the cable into the adapter





17. Connect the Phoenix Gold speaker



19. Fasten the filter and cables



18. Screw the speaker in place



20. Take out the tweeter and foam ring





21. Put the tweeter in the foam ring



23. Tweeter removed



22. Drill out the OEM tweeter



Make a little cut and peel off the 24. protective film



25. Press the tweeter into place



27. Separate these cables (-2dB TW)



26. Add the foam plate



28. Connect the spe