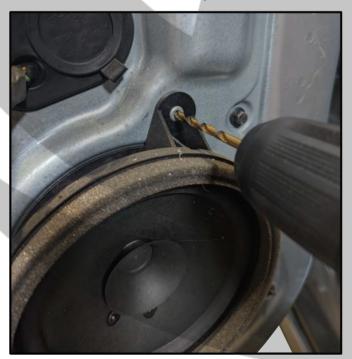

#### 6. Remove the door panel (pull)

8. Remove the door connectors

9. OEM Speaker

11. Drill out the OEM speaker

10. Disconnect the speaker connector

12. Take out the nuts and bolts

2x 10mm Wrenches / Sockets