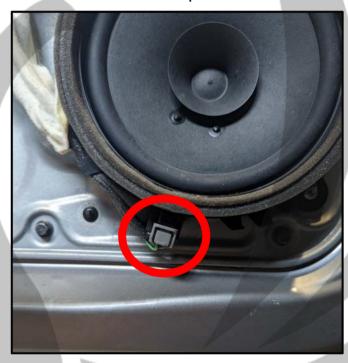

3. Disconnect the tweeter connector

2. Remove the tweeter pod

4. Remove the screw cover