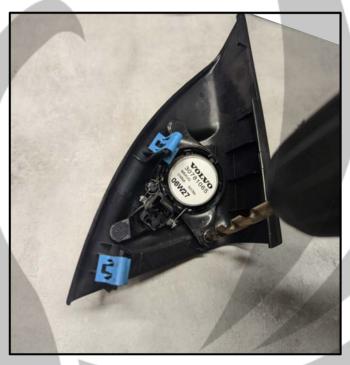

20. Take out the tweeter and foam ring

21. Put the tweeter in the foam ring

23. Tweeter removed

22. Drill out the OEM tweeter

Make a little cut and peel off the 24. protective film

25. Press the tweeter into place