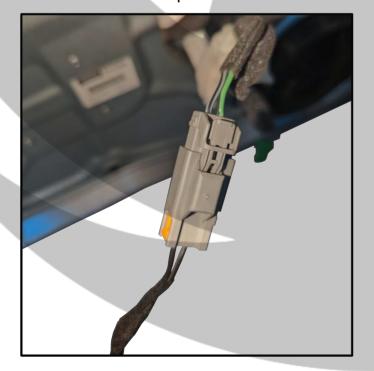

#### 6. Remove the door panel (pull)

8. Remove the door connectors

9. OEM Speaker

11. Drill out the OEM speaker

10. Disconnect the speaker connector

12. Take out the nuts and bolts

2x 10mm Wrenches / Sockets