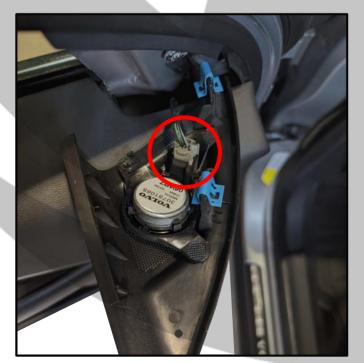

3. Disconnect the tweeter connector

2. Remove the tweeter pod

4. Remove the screw cover