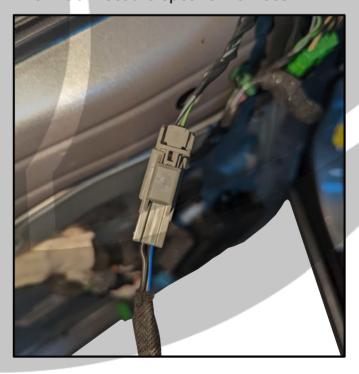

3. Disconnect the tweeter connector

2. Remove the tweeter pod

4. Remove the screw cover