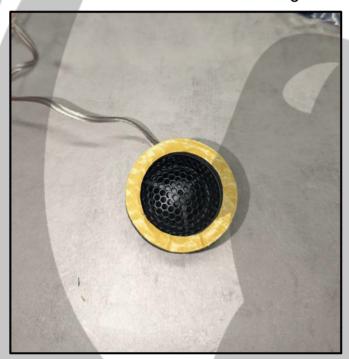

20. Take out the tweeter and foam ring

21. Put the tweeter in the foam ring

23. Tweeter removed

22. Drill out the OEM tweeter

Make a little cut and peel off the 24. protective film

25. Press the tweeter into place

27. Separate these cables (-2dB TW)

26. Add the foam plate

28. Connect the speaker harness

29. Fasten the filter and cables

31. Mount the tweeter pod

30. Reassemble the door in reverse

32. Installation is now complete