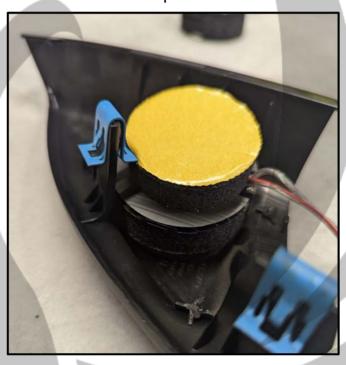

20. Take out the tweeter and foam ring

21. Put the tweeter in the foam ring

23. Tweeter removed

22. Drill out the OEM tweeter

Make a little cut and peel off the 24. protective film

25. Press the tweeter into place