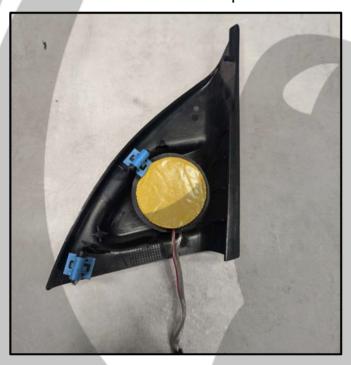

27. Separate these cables (-2dB TW)

26. Add the foam plate

28. Connect the speaker harness

29. Fasten the filter and cables

31. Mount the tweeter pod

30. Reassemble the door in reverse

32. Installation is now complete