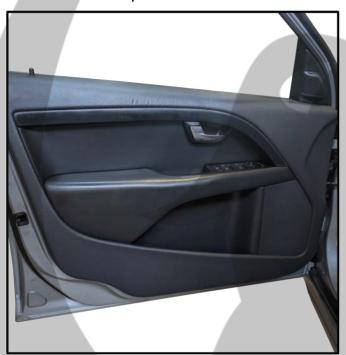

#### **Vehicle used for installation:\***

Volvo S80 2006 - 2011 Performance Sound System

\*Some differences may occur between different car and year models.

10mm Wrench

Vrench Plastic Pry Tool

5mm Drill

1. Front door panel removal