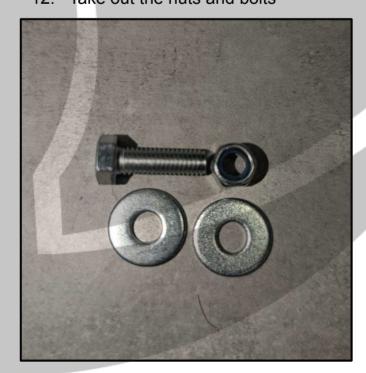

#### 6. Remove the door panel (pull)

8. Remove the door connectors

9. OEM Speaker

11. Drill out the OEM speaker

10. Disconnect the speaker connector

12. Take out the nuts and bolts

2x 10mm Wrenches / Sockets