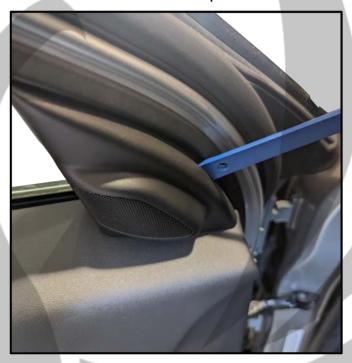

3. Disconnect the tweeter connector

2. Remove the tweeter pod

4. Remove the screw cover