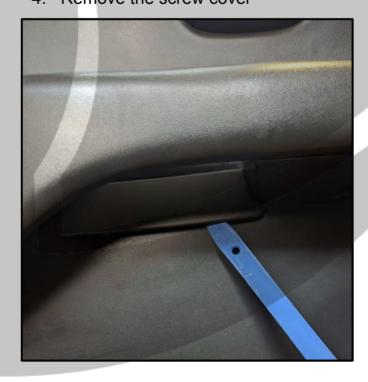

3. Disconnect the tweeter connector

2. Remove the tweeter pod

4. Remove the screw cover