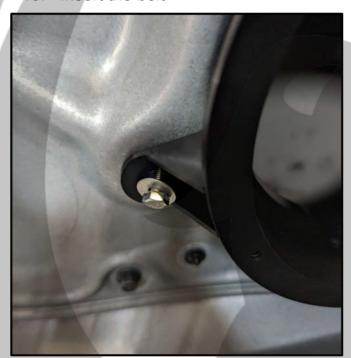

13. Insert the bolt

15. Connect the speaker harness

14. Screw on the nuts from the back

16. Route the cable into the adapter

17. Connect the Phoenix Gold speaker

19. Fasten the filter and cables

18. Screw the speaker in place