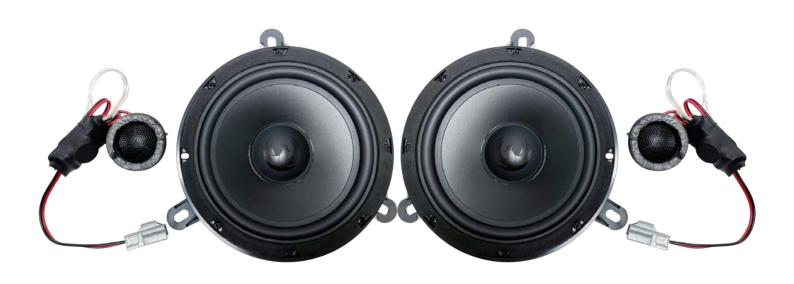

#### 6. Remove the door panel (pull)

8. Remove the door connectors

9. OEM Speaker

11. Drill out the OEM speaker

10. Disconnect the speaker connector

12. Take out the nuts and bolts

2x 10mm Wrenches / Sockets

13. Insert the bolt

15. Connect the speaker harness

14. Screw on the nuts from the back

16. Route the cable into the adapter

17. Connect the Phoenix Gold speaker

19. Fasten the filter and cables

18. Screw the speaker in place

20. Take out the tweeter and foam ring

21. Put the tweeter in the foam ring

23. Tweeter removed

22. Drill out the OEM tweeter

Make a little cut and peel off the 24. protective film

25. Press the tweeter into place

27. Separate these cables (-2dB TW)

26. Add the foam plate

28. Connect the speaker harness

29. Fasten the filter and cables

31. Mount the tweeter pod

30. Reassemble the door in reverse

32. Installation is now complete