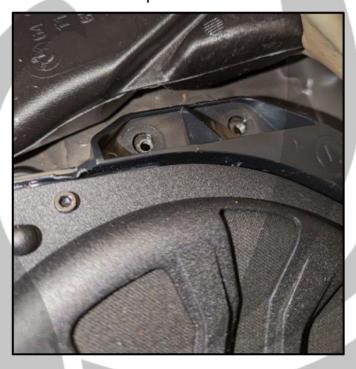

#### 9. Lift up the carpet

11. Bolts unscrewed

10. Unscrew the two bolts

12. Loosen the cable clips (pull)