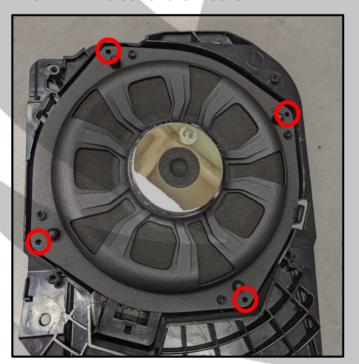

#### 17. Pull it up all the way around

19. Drill holes for the woofer

18. Woofer removed from the enclosure

20. Screw the woofer in place