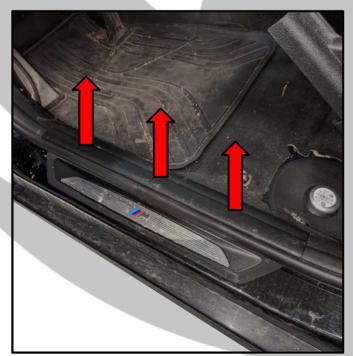

#### 5. Unscrew the woofer grill

7. Remove the threshold (pull up)

6. OEM Woofer

8. Threshold removed