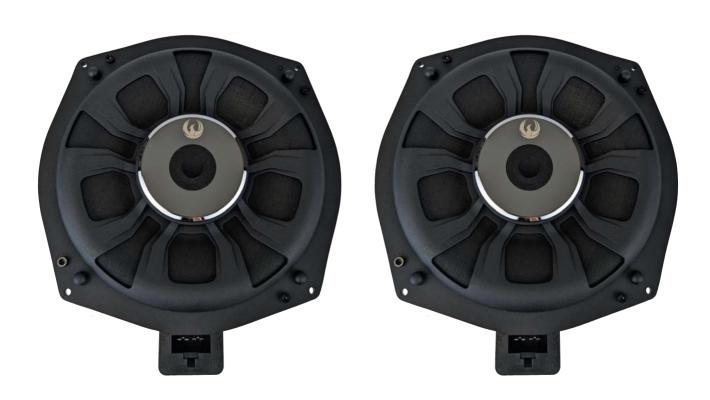

## ZDSB200S

#### 5. Unscrew the woofer grill

7. Remove the threshold (pull up)

6. OEM Woofer

8. Threshold removed