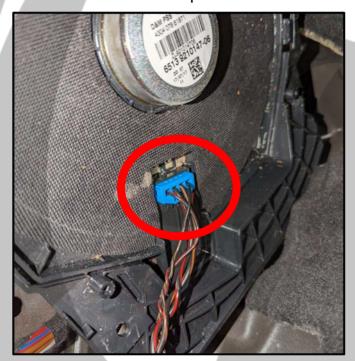

#### **Tools required:**

13. Disconnect the speaker connector

15. Remove the woofer from the plastic

14. Remove the woofer

16. Use A LOT of force to remove it