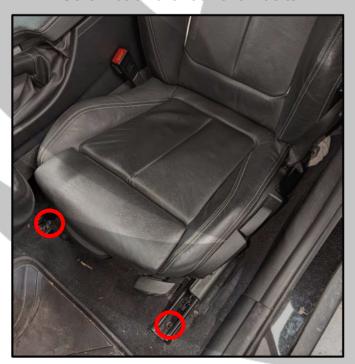

#### **Tools required:**

1x T50 Ratchet Shaft

1. Unscrew the front seat bolts

3. Unscrew the two bolts on the back

2. Close-up on the bolt

4. Tilt the chair back