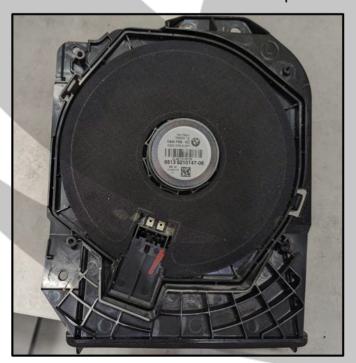

#### 5. Unscrew the woofer grill

7. Remove the threshold (pull up)

6. OEM Woofer

8. Threshold removed