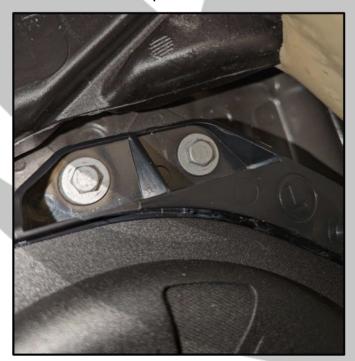

#### 9. Lift up the carpet

11. Bolts unscrewed

10. Unscrew the two bolts

12. Loosen the cable clips (pull)