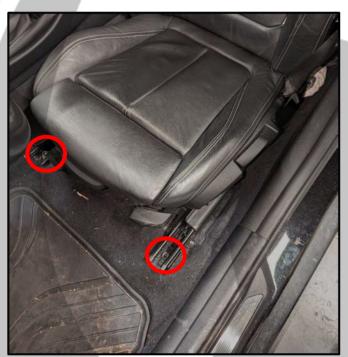

#### **Tools required:**

1x T50 Ratchet Shaft

1. Unscrew the front seat bolts

3. Unscrew the two bolts on the back

2. Close-up on the bolt

4. Tilt the chair back