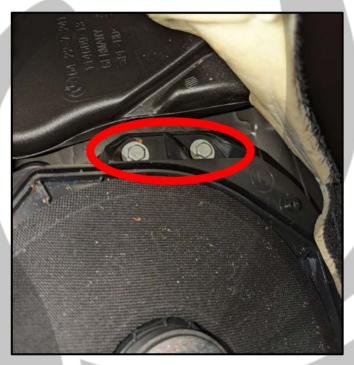

#### **Tools required:**

1x T50 Ratchet Shaft

1. Unscrew the front seat bolts

3. Unscrew the two bolts on the back

2. Close-up on the bolt

4. Tilt the chair back