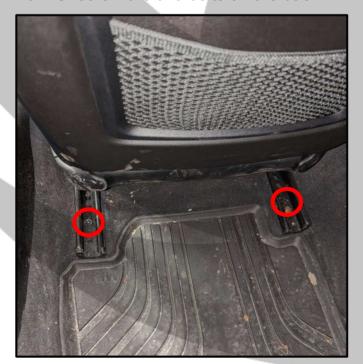

#### **Tools required:**

1x T50 Ratchet Shaft

1. Unscrew the front seat bolts

3. Unscrew the two bolts on the back

2. Close-up on the bolt

4. Tilt the chair back