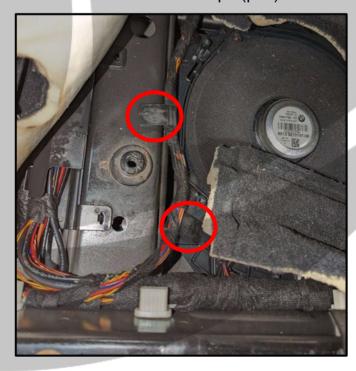

#### 9. Lift up the carpet

11. Bolts unscrewed

10. Unscrew the two bolts

12. Loosen the cable clips (pull)