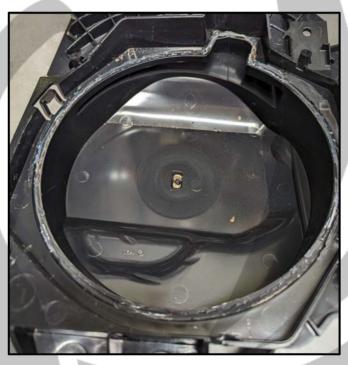

#### 17. Pull it up all the way around

19. Drill holes for the woofer

18. Woofer removed from the enclosure

20. Screw the woofer in place