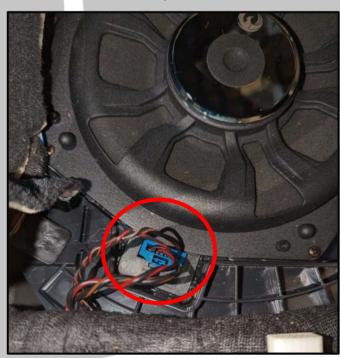

#### **Tools required:**

13. Disconnect the speaker connector

15. Remove the woofer from the plastic

14. Remove the woofer

16. Use A LOT of force to remove it