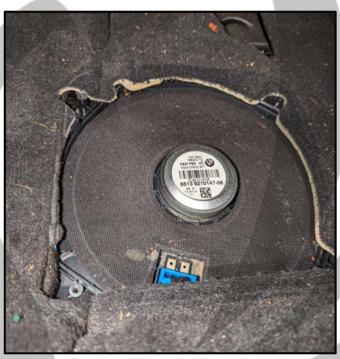

#### 5. Unscrew the woofer grill

7. Remove the threshold (pull up)

6. OEM Woofer

8. Threshold removed