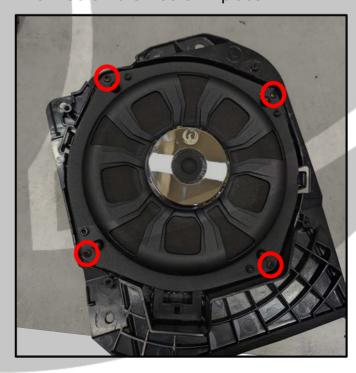

#### 17. Pull it up all the way around

19. Drill holes for the woofer

18. Woofer removed from the enclosure

20. Screw the woofer in place