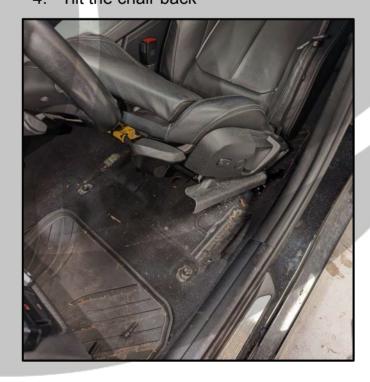

#### **Tools required:**

1x T50 Ratchet Shaft

1. Unscrew the front seat bolts

3. Unscrew the two bolts on the back

2. Close-up on the bolt

4. Tilt the chair back