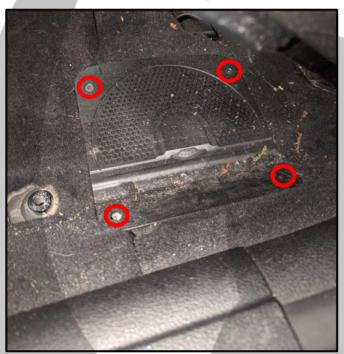

#### **Tools required:**

1x T50 Ratchet Shaft 1x T20 Screwdriver

25. Screw back the woofer grill

27. Screw back the four chair bolts

26. Put the chair back down

28. Installation is now complete