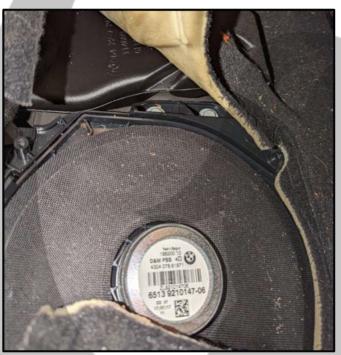

#### 5. Unscrew the woofer grill

7. Remove the threshold (pull up)

6. OEM Woofer

8. Threshold removed