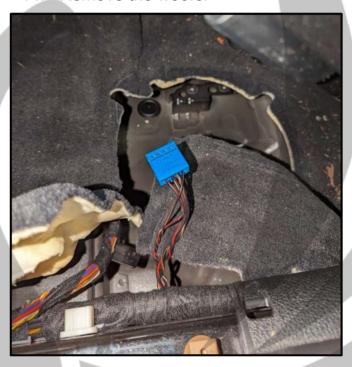

#### **Tools required:**

13. Disconnect the speaker connector

15. Remove the woofer from the plastic

14. Remove the woofer

16. Use A LOT of force to remove it