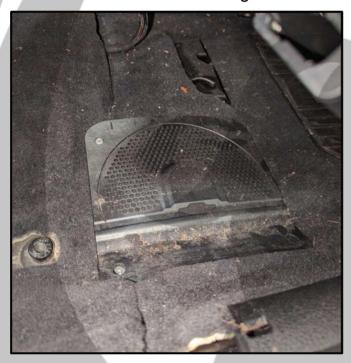

#### 5. Unscrew the woofer grill

7. Remove the threshold (pull up)

6. OEM Woofer

8. Threshold removed