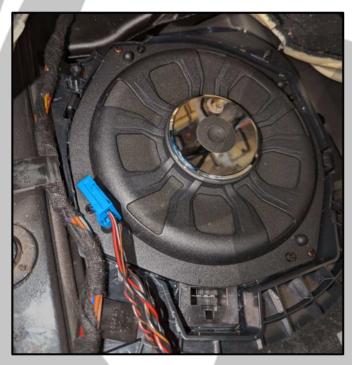

#### 21. Mount the woofer in the car

22. Screw it in place

23. Screwed in place

24. Connect the speaker connector