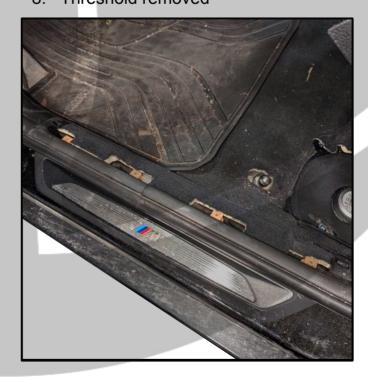

#### 5. Unscrew the woofer grill

7. Remove the threshold (pull up)

6. OEM Woofer

8. Threshold removed