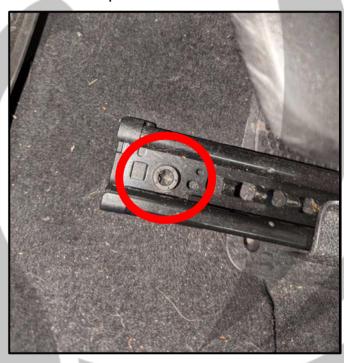

#### **Tools required:**

1x T50 Ratchet Shaft

1. Unscrew the front seat bolts

3. Unscrew the two bolts on the back

2. Close-up on the bolt

4. Tilt the chair back