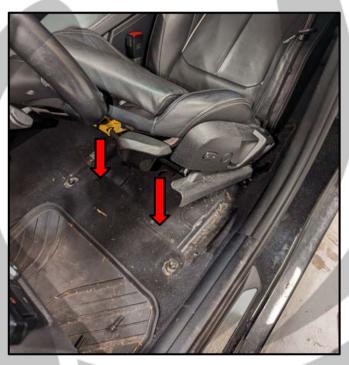

#### **Tools required:**

1x T50 Ratchet Shaft

1. Unscrew the front seat bolts

3. Unscrew the two bolts on the back

2. Close-up on the bolt

4. Tilt the chair back