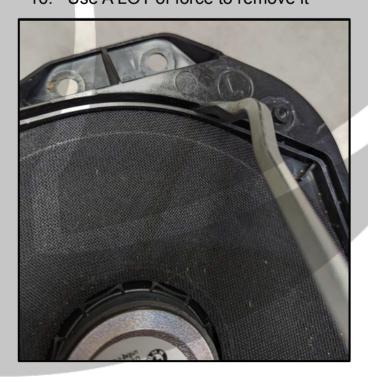

#### **Tools required:**

13. Disconnect the speaker connector

15. Remove the woofer from the plastic

14. Remove the woofer

16. Use A LOT of force to remove it