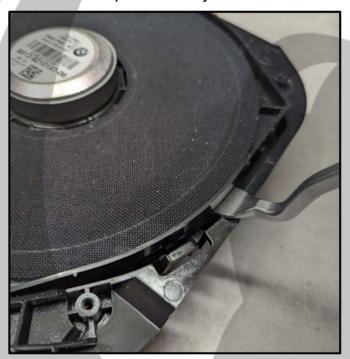

#### **Tools required:**

13. Disconnect the speaker connector

15. Remove the woofer from the plastic

14. Remove the woofer

16. Use A LOT of force to remove it