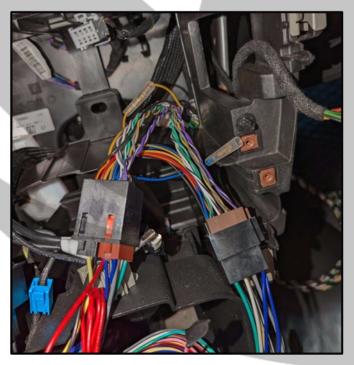

#### 17. Remove the black connector

19. Remove the other two connectors

18. Remove the grey connector

20. Remove the first connector

#### **Tools required:**

21. Remove the other connector

23. Pull out the stereo

22. Unscrew the two bolts

24. Remove the quadlock connector