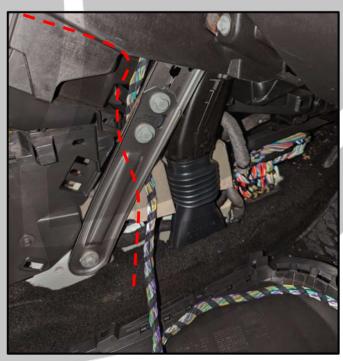

#### 29. Pull the panel towards you

31. Route ZDAISOT behind the stereo

30. Put the panel aside

32. Route ZDAISOT to the floor

#### Tools required:

33. Connect SOT cable to stereo

35. Install and screw ZDA4.6 in place

34. Route ZDAISOT under the carpet

36. Screw back stereo