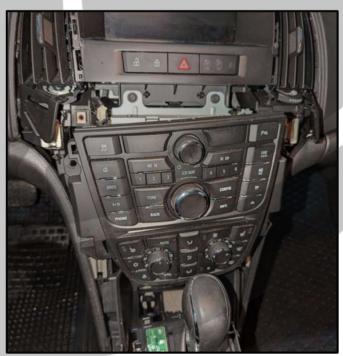

#### **Tools required:**

21. Remove the other connector

23. Pull out the stereo

22. Unscrew the two bolts

24. Remove the quadlock connector

#### Tools required:

27. Connect ZDAISOT

28. Remove the passenger side panel