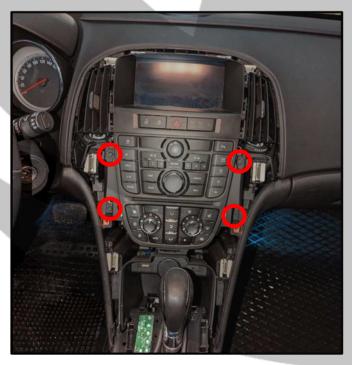

#### 17. Remove the black connector

19. Remove the other two connectors

18. Remove the grey connector

20. Remove the first connector

#### **Tools required:**

21. Remove the other connector

23. Pull out the stereo

22. Unscrew the two bolts

24. Remove the quadlock connector