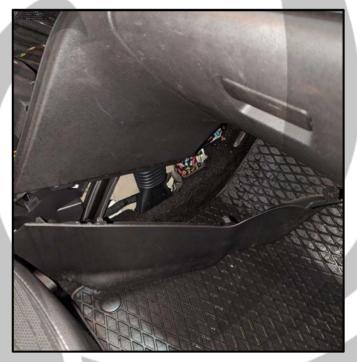

#### Tools required:

27. Connect ZDAISOT

28. Remove the passenger side panel

#### 29. Pull the panel towards you

31. Route ZDAISOT behind the stereo

30. Put the panel aside

32. Route ZDAISOT to the floor