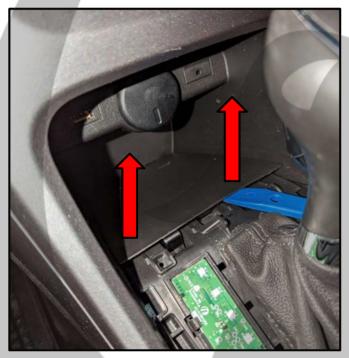

#### **Tools required:**

1. Stereo removal

3. Pull up and put away the panel

4. Remove the top of the tray

#### Tools required:

1x Plastic Pry Tool

5. Pull up the plastic tray

7. Unscrew the two screws

8. Unscrew the first screw