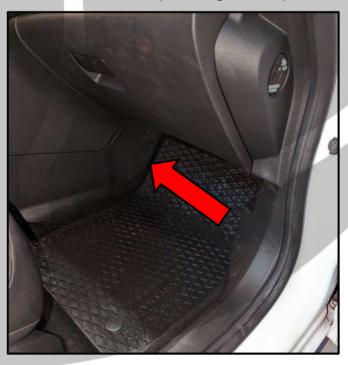

#### Tools required:

27. Connect ZDAISOT

28. Remove the passenger side panel

#### 29. Pull the panel towards you

31. Route ZDAISOT behind the stereo

30. Put the panel aside

32. Route ZDAISOT to the floor