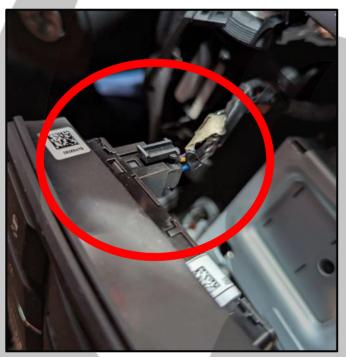

#### Tools required:

27. Connect ZDAISOT

28. Remove the passenger side panel

#### Tools required:

#### 29. Pull the panel towards you

31. Route ZDAISOT behind the stereo

30. Put the panel aside

32. Route ZDAISOT to the floor