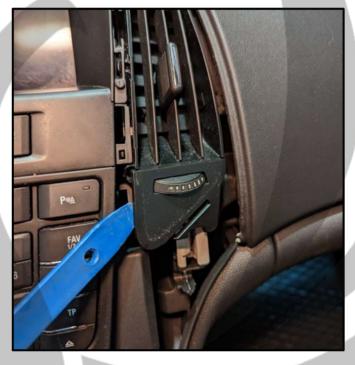

14. Loosen the right fan wheel panel

16. Pull out the panel

#### Tools required:

#### 17. Remove the black connector

19. Remove the other two connectors

18. Remove the grey connector

20. Remove the first connector