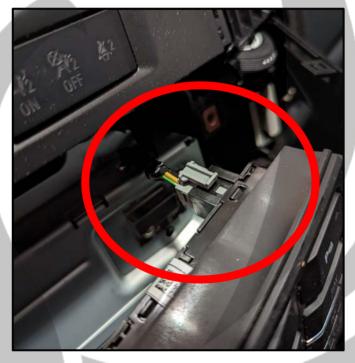

#### 17. Remove the black connector

19. Remove the other two connectors

18. Remove the grey connector

20. Remove the first connector