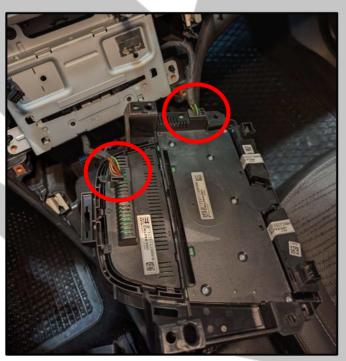

#### Tools required:

33. Connect SOT cable to stereo

35. Install and screw ZDA4.6 in place

34. Route ZDAISOT under the carpet

36. Screw back stereo

#### **Tools required:**

1x ZDA4.6

1x Computer

Reassemble stereo in reverse 37.

38. Physical install is now complete

Go to phoenixgold-eu.com/downloads/ and download the ZDA4.6 software and your 39. Phoenix Gold sound curve