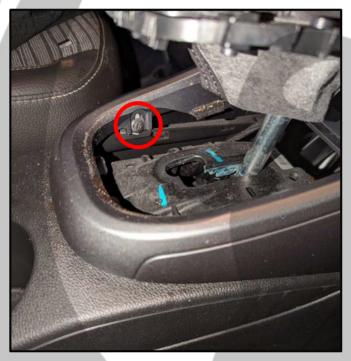

#### Tools required:

27. Connect ZDAISOT

28. Remove the passenger side panel

#### 29. Pull the panel towards you

31. Route ZDAISOT behind the stereo

30. Put the panel aside

32. Route ZDAISOT to the floor