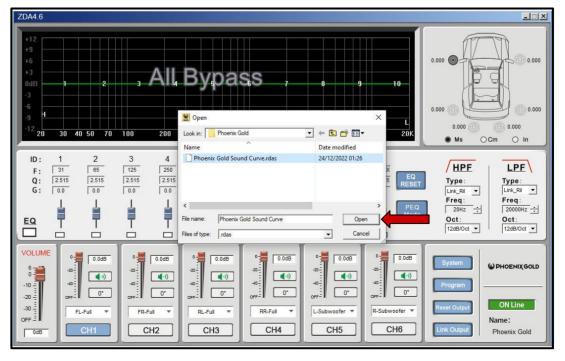

#### 41. Press "Load PC Presets File"

42. Go to your saved location and choose your Phoenix Gold sound curve, then click "Open"