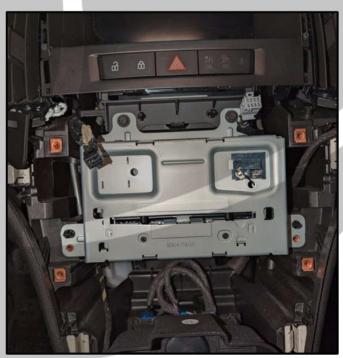

#### **Tools required:**

21. Remove the other connector

23. Pull out the stereo

22. Unscrew the two bolts

24. Remove the quadlock connector

#### Tools required:

27. Connect ZDAISOT

28. Remove the passenger side panel