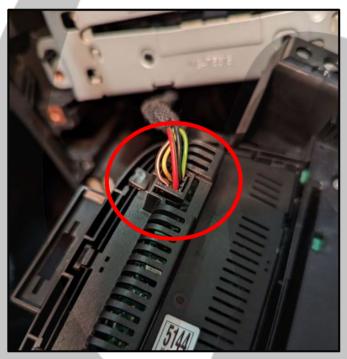

#### Tools required:

33. Connect SOT cable to stereo

35. Install and screw ZDA4.6 in place

34. Route ZDAISOT under the carpet

36. Screw back stereo