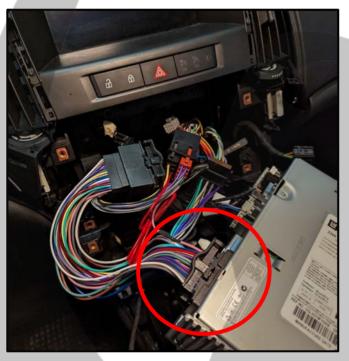

#### 17. Remove the black connector

19. Remove the other two connectors

18. Remove the grey connector

20. Remove the first connector

#### **Tools required:**

21. Remove the other connector

23. Pull out the stereo

22. Unscrew the two bolts

24. Remove the quadlock connector