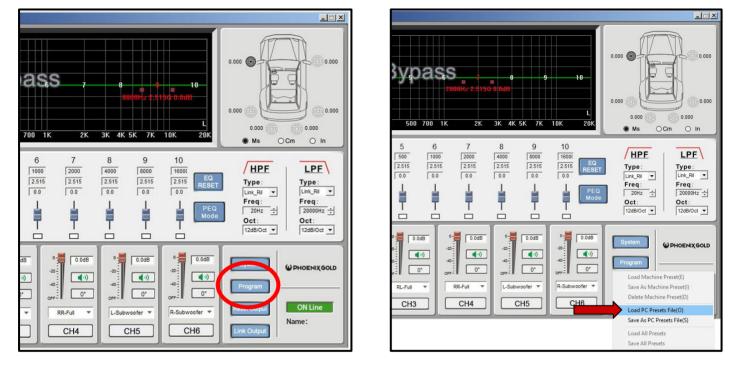

#### 41. Press "Load PC Presets File"

42. Go to your saved location and choose your Phoenix Gold sound curve, then click "Open"

#### **Tools required:**

1x Computer

43. Press "Program"

44. Press "Save As Machine Preset"

#### 46. Press "OK". The sound curve is now installed and saved to the ZDA4.6.

| ZDA4.6                                                                                                                                                                                                                                                                                                                                                                                                                                                                          |                                                               |
|---------------------------------------------------------------------------------------------------------------------------------------------------------------------------------------------------------------------------------------------------------------------------------------------------------------------------------------------------------------------------------------------------------------------------------------------------------------------------------|---------------------------------------------------------------|
| +12<br>+3<br>0dB<br>-3<br>-6<br>-9<br>-12<br>20<br>-30<br>-40<br>-50<br>-70<br>-100<br>-200<br>-100<br>-200<br>-100<br>-200<br>-200<br>-20                                                                                                                                                                                                                                                                                                                                      | 43<br>77<br>0<br>0<br>0<br>0<br>0<br>0<br>0<br>0<br>0<br>0    |
| ID: 1 2 3 4   F: 31 65 125 250   Q: 2515 2515 2515 2515   G: 0.0 0.0 0.0 0.0   H H H H H H   EQ H H H H H   Save Quit Guit Guit Guit Guit                                                                                                                                                                                                                                                                                                                                       | T lype: link_Ri ▼<br>Link_Ri ▼ Link_Ri ▼<br>Freq: Freq: Freq: |
| Volume   0   0.0dB   0   0.0dB   0   0.0dB   0   0.0dB   0   0.0dB   0   0.0dB   0   0   0   0   0   0   0   0   0   0   0   0   0   0   0   0   0   0   0   0   0   0   0   0   0   0   0   0   0   0   0   0   0   0   0   0   0   0   0   0   0   0   0   0   0   0   0   0   0   0   0   0   0   0   0   0   0   0   0   0   0   0   0   0   0   0   0   0   0   0   0   0   0   0   0   0   0   0   0   0< | System PHOENIXGOLD<br>Program<br>Reset Output<br>Link Output  |