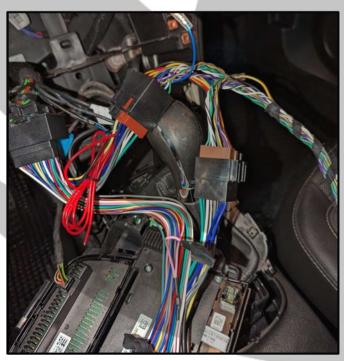

#### Tools required:

27. Connect ZDAISOT

28. Remove the passenger side panel

#### 29. Pull the panel towards you

31. Route ZDAISOT behind the stereo

30. Put the panel aside

32. Route ZDAISOT to the floor

#### Tools required:

33. Connect SOT cable to stereo

35. Install and screw ZDA4.6 in place

34. Route ZDAISOT under the carpet

36. Screw back stereo