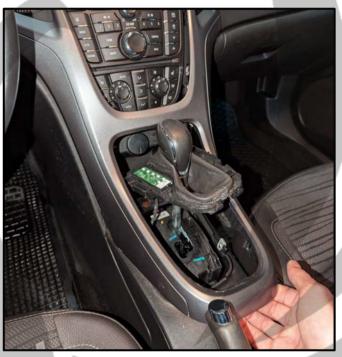

#### Tools required:

33. Connect SOT cable to stereo

35. Install and screw ZDA4.6 in place

34. Route ZDAISOT under the carpet

36. Screw back stereo

#### **Tools required:**

1x ZDA4.6

1x Computer

Reassemble stereo in reverse 37.

38. Physical install is now complete

Go to phoenixgold-eu.com/downloads/ and download the ZDA4.6 software and your 39. Phoenix Gold sound curve