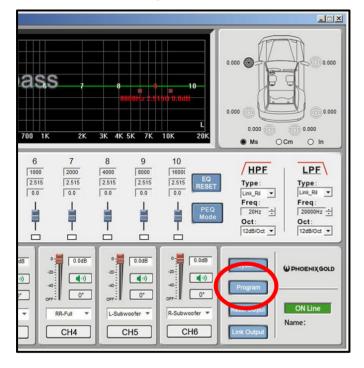

#### **Tools required:**

1x Computer

43. Press "Program"

44. Press "Save As Machine Preset"