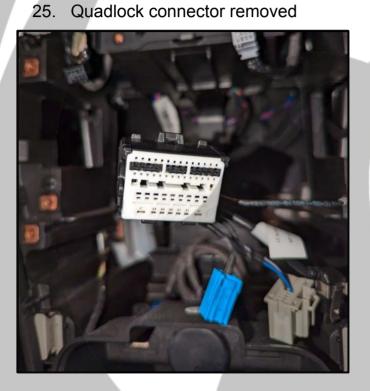

#### **Tools required:**

21. Remove the other connector

23. Pull out the stereo

22. Unscrew the two bolts

24. Remove the quadlock connector