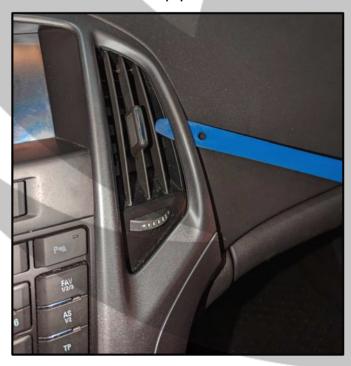

# ZDAPGM1

**SOT Cable** 





**ZDAISOT2** 







### **Installation Tools Required**



Opel Astra J 03/2015 Basic Sound System

\*Some differences may occur between different car and year models.





#### **Tools required:**



1. Stereo removal



3. Pull up and put away the panel





4. Remove the top of the tray





#### Tools required:



1x Plastic Pry Tool

5. Pull up the plastic tray



7. Unscrew the two screws





8. Unscrew the first screw





#### Tools required:



1x Plastic Pry Tool

9. Unscrew the other screw



11. Pull off the top part





12. Pull the entire stereo panel off









- 1x 7mm Wrench
- 13. Loosen the left fan wheel panel



Unscrew the four bolt 15.



14. Loosen the right fan wheel panel



16. Pull out the panel



#### Tools required:

#### 17. Remove the black connector



19. Remove the other two connectors



18. Remove the grey connector



20. Remove the first connector



#### **Tools required:**



21. Remove the other connector



23. Pull out the stereo



22. Unscrew the two bolts



24. Remove the quadlock connector



#### Tools required:





27. Connect ZDAISOT





28. Remove the passenger side panel





#### Tools required:

#### 29. Pull the panel towards you



31. Route ZDAISOT behind the stereo



30. Put the panel aside



32. Route ZDAISOT to the floor



#### Tools required:



33. Connect SOT cable to stereo



35. In