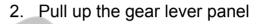

#### **Tools required:**

1. Stereo removal

3. Pull up and put away the panel

4. Remove the top of the tray