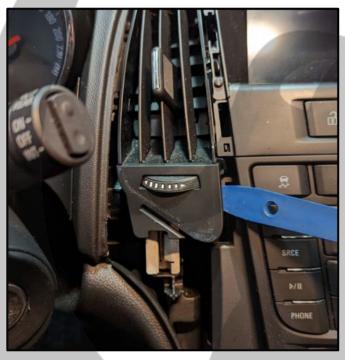

#### **Tools required:**

1. Stereo removal

3. Pull up and put away the panel

4. Remove the top of the tray

#### Tools required:

1x Plastic Pry Tool

5. Pull up the plastic tray

7. Unscrew the two screws

8. Unscrew the first screw