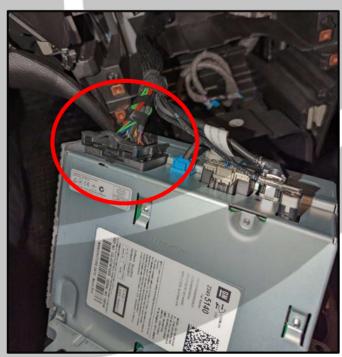

4. Remove the top of the tray





#### Tools required:



1x Plastic Pry Tool

5. Pull up the plastic tray



7. Unscrew the two screws





8. Unscrew the first screw





#### Tools required:



1x Plastic Pry Tool

9. Unscrew the other screw



11. Pull off the top part





12. Pull the entire stereo panel off









- 1x 7mm Wrench
- 13. Loosen the left fan wheel panel



Unscrew the four bolt 15.



14. Loosen the right fan wheel panel



16. Pull out the panel



#### Tools required:

#### 17. Remove the black connector



19. Remove the other two connectors



18. Remove the grey connector



20. Remove the first connector



#### **Tools required:**



21. Remove the other connector



23. Pull out the stereo



22. Unscrew the two bolts



24. Remove the quadlock connector



#### Tools required:





27. Connect ZDAISOT





28. Remove the passenger side panel





#### Tools required:

#### 29. Pull the panel towards you



31. Route ZDAISOT behind the stereo



30. Put the panel aside



32. Route ZDAISOT to the floor



#### Tools required:



33. Connect SOT cable to stereo



35. Install and screw ZDA4.6 in place



34. Route ZDAISOT under the carpet



36. Screw back stereo



#### **Tools required:**





1x ZDA4.6

1x Computer

Reassemble stereo in reverse 37.



38. Physical install is now complete



Go to phoenixgold-eu.com/downloads/ and download the ZDA4.6 software and your 39. Phoenix Gold sound curve



### **Software Installation 1**

#### Tools required:



1x Computer

40. Press "Program"



#### 41. Press "Load PC Presets File"

42. Go to