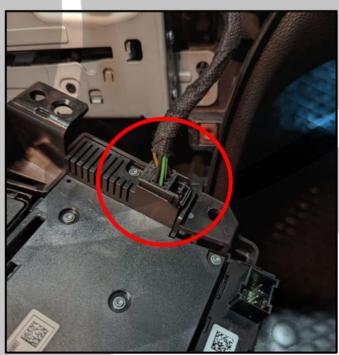

#### **Tools required:**

21. Remove the other connector

23. Pull out the stereo

22. Unscrew the two bolts

24. Remove the quadlock connector

#### Tools required:

27. Connect ZDAISOT

28. Remove the passenger side panel