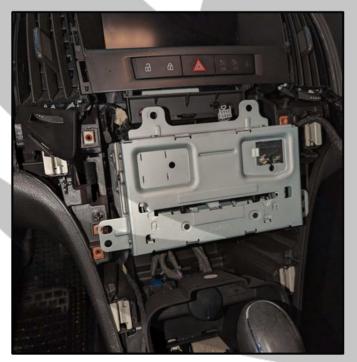

#### **Tools required:**

1x ZDA4.6

1x Computer

Reassemble stereo in reverse 37.

38. Physical install is now complete

Go to phoenixgold-eu.com/downloads/ and download the ZDA4.6 software and your 39. Phoenix Gold sound curve