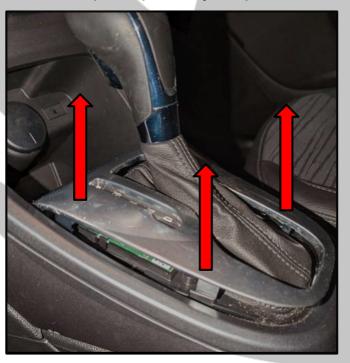

#### **Tools required:**

1. Stereo removal

3. Pull up and put away the panel

4. Remove the top of the tray