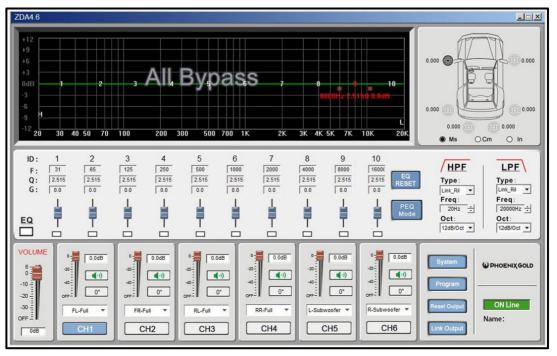

#### Tools required:

1x Computer

40. Press "Program"

#### 41. Press "Load PC Presets File"

42. Go to your saved location and choose your Phoenix Gold sound curve, then click "Open"