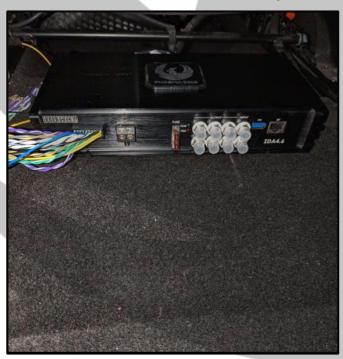

#### Tools required:

33. Connect SOT cable to stereo

35. Install and screw ZDA4.6 in place

34. Route ZDAISOT under the carpet

36. Screw back stereo

#### **Tools required:**

1x ZDA4.6

1x Computer

Reassemble stereo in reverse 37.

38. Physical install is now complete

Go to phoenixgold-eu.com/downloads/ and download the ZDA4.6 software and your 39. Phoenix Gold sound curve