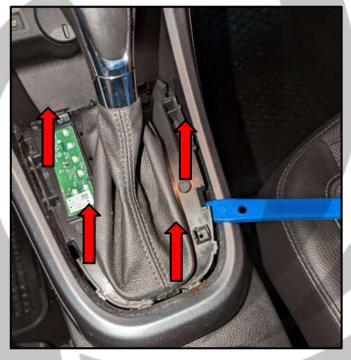

#### Tools required:

1x Plastic Pry Tool

9. Unscrew the other screw

11. Pull off the top part

12. Pull the entire stereo panel off

- 1x 7mm Wrench
- 13. Loosen the left fan wheel panel

Unscrew the four bolt 15.

14. Loosen the right fan wheel panel

16. Pull out the panel