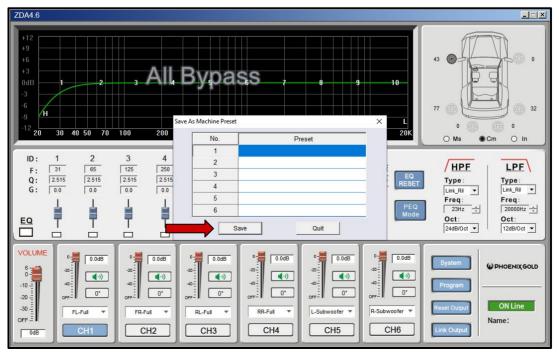

#### **Tools required:**

1x Computer

43. Press "Program"

44. Press "Save As Machine Preset"

### **Software Installation 3**

#### Tools required:

1x Computer

#### 46. Press "OK". The sound curve is now installed and saved to the ZDA4.6.

| ZDA4.6                                                                                                                                                                                                                                                                                                                                                                                                                                                                          |                                                               |
|---------------------------------------------------------------------------------------------------------------------------------------------------------------------------------------------------------------------------------------------------------------------------------------------------------------------------------------------------------------------------------------------------------------------------------------------------------------------------------|---------------------------------------------------------------|
| +12<br>+3<br>0dB<br>-3<br>-6<br>-9<br>-12<br>20<br>-30<br>-40<br>-50<br>-70<br>-100<br>-200<br>-100<br>-200<br>-100<br>-200<br>-200<br>-20                                                                                                                                                                                                                                                                                                                                      | 43<br>77<br>0<br>0<br>0<br>0<br>0<br>0<br>0<br>0<br>0<br>0    |
| ID: 1 2 3 4   F: 31 65 125 250   Q: 2515 2515 2515 2515   G: 0.0 0.0 0.0 0.0   H H H H H H   EQ H H H H H   Save Quit Guit Guit Guit Guit                                                                                                                                                                                                                                                                                                                                       | T lype: link_Ri ▼<br>Link_Ri ▼ Link_Ri ▼<br>Freq: Freq: Freq: |
| Volume   0   0.0dB   0   0.0dB   0   0.0dB   0   0.0dB   0   0.0dB   0   0.0dB   0   0   0   0   0   0   0   0   0   0   0   0   0   0   0   0   0   0   0   0   0   0   0   0   0   0   0   0   0   0   0   0   0   0   0   0   0   0   0   0   0   0   0   0   0   0   0   0   0   0   0   0   0   0   0   0   0   0   0   0   0   0   0   0   0   0   0   0   0   0   0   0   0   0   0   0   0   0   0   0< | System PHOENIXGOLD<br>Program<br>Reset Output<br>Link Output  |