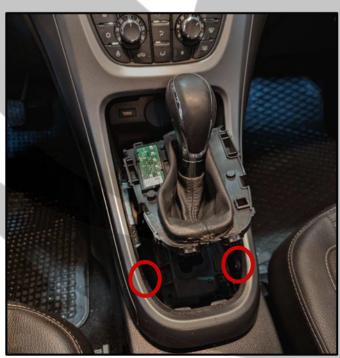

#### Tools required:

1x Plastic Pry Tool

9. Unscrew the other screw

11. Pull off the top part

12. Pull the entire stereo panel off

- 1x 7mm Wrench
- 13. Loosen the left fan wheel panel

Unscrew the four bolt 15.

14. Loosen the right fan wheel panel

16. Pull out the panel

#### Tools required: