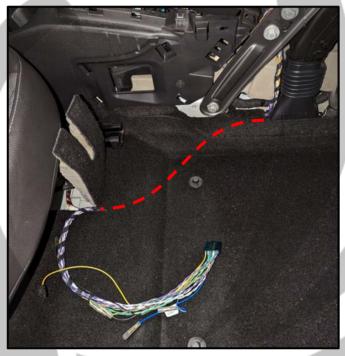

#### 29. Pull the panel towards you

31. Route ZDAISOT behind the stereo

30. Put the panel aside

32. Route ZDAISOT to the floor

#### Tools required:

33. Connect SOT cable to stereo

35. Install and screw ZDA4.6 in place

34. Route ZDAISOT under the carpet

36. Screw back stereo