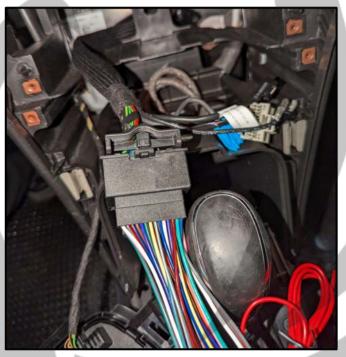

#### 17. Remove the black connector

19. Remove the other two connectors

18. Remove the grey connector

20. Remove the first connector

#### **Tools required:**

21. Remove the other connector

23. Pull out the stereo

22. Unscrew the two bolts

24. Remove the quadlock connector