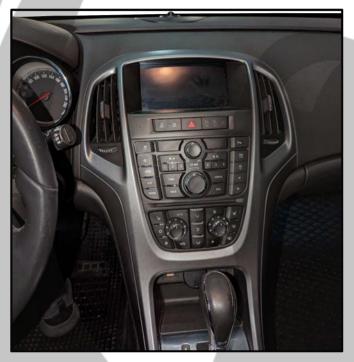

### **Installation Tools Required**

Opel Astra J 03/2015 Basic Sound System

\*Some differences may occur between different car and year models.

#### **Tools required:**

1. Stereo removal

3. Pull up and put away the panel

4. Remove the top of the tray