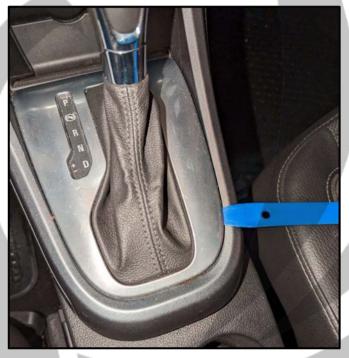

#### **Tools required:**

1. Stereo removal

3. Pull up and put away the panel

4. Remove the top of the tray