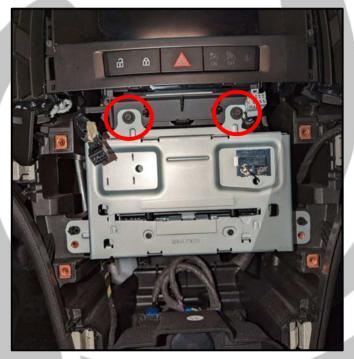

#### **Tools required:**

21. Remove the other connector

23. Pull out the stereo

22. Unscrew the two bolts

24. Remove the quadlock connector