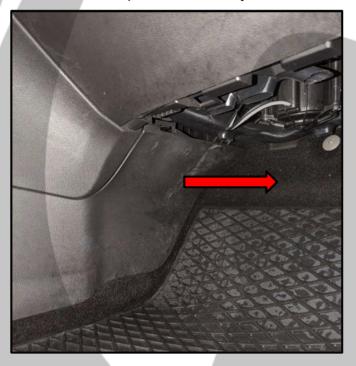

#### 29. Pull the panel towards you

31. Route ZDAISOT behind the stereo

30. Put the panel aside

32. Route ZDAISOT to the floor

#### Tools required:

33. Connect SOT cable to stereo

35. Install and screw ZDA4.6 in place

34. Route ZDAISOT under the carpet

36. Screw back stereo