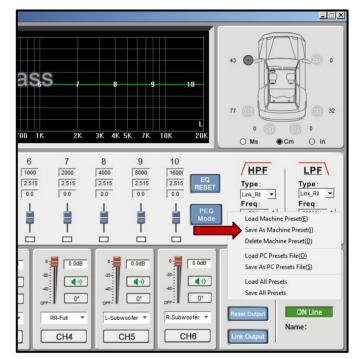

#### **Tools required:**

1x Computer

43. Press "Program"

44. Press "Save As Machine Preset"