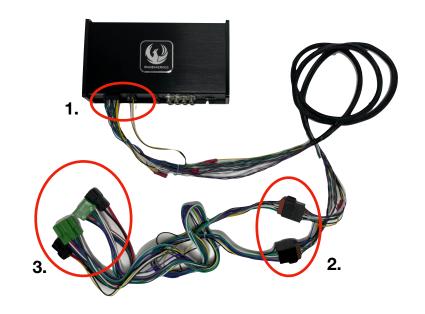

PS. If you wish to give the optimal performance to the amplifier you can connect thicker cables on the +12V and GND connectors for the amp. From the battery. This will improve performance further.

|   | Step by step Instruction                                                                                                                                                                                 | Notes                                                                             |
|---|----------------------------------------------------------------------------------------------------------------------------------------------------------------------------------------------------------|-----------------------------------------------------------------------------------|
| 1 | Connect multiconnector to amplifier & Connect the Yellow wire to +12 Volt and black cable to GND                                                                                                         | 20-way black connector                                                            |
| 2 | Connect the ISO connector together firmly                                                                                                                                                                | These terminal can also be connected to battery and ground for better performance |
| 3 | Locate the Original amplifier under right from seat and disconnect the Original wires from the amplifier and connect the leads from the amp to the amplifier and the other end to the original connector |                                                                                   |
| 4 | Now start the system and upload the preferred Volvo setup file from Phoenix gold EU Website                                                                                                              | https://phoenixgold-eu.com/downloads/                                             |