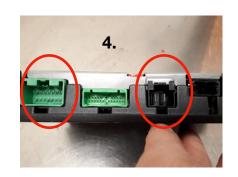

PS. If you wish to give the optimal performance to the amplifier you can connect thicker cables on the +12V and GND connectors for the amp. From the battery. This will improve performance further.

|   | Step by step Instruction                                                                                                                                                                                 | Notes                                                                             |
|---|----------------------------------------------------------------------------------------------------------------------------------------------------------------------------------------------------------|-----------------------------------------------------------------------------------|
| 1 | Connect multiconnector to amplifier & Connect the Yellow wire to +12 Volt and black cable to GND                                                                                                         | 20-way black connector                                                            |
| 2 | Connect the ISO connector together firmly                                                                                                                                                                | These terminal can also be connected to battery and ground for better performance |
| 3 | Locate the Original amplifier under right from seat and disconnect the Original wires from the amplifier and connect the leads from the amp to the amplifier and the other end to the original connector |                                                                                   |
| 4 | Now start the system and upload the preferred Volvo setup file from Phoenix gold EU Website                                                                                                              | https://phoenixgold-eu.com/downloads/                                             |